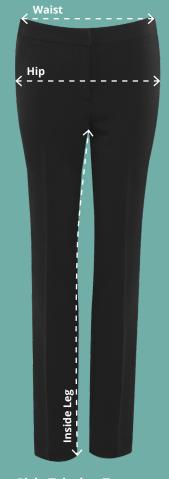

## Waist (At top of waistband)

Measure from one end of the waistband to the other with the trouser laid down flat.

## Hip

Measure across the width of the trouser at the bottom of the fly with the trouser laid down flat.

## **Inside Leg**

Measure from the crotch point to the hemline at the inside leg.

Girls Trimley Trousers Code: AAAA111874 (1LN)

| Girls Trimley Trousers |      |      |      |      |      |      |      |      |      |
|------------------------|------|------|------|------|------|------|------|------|------|
| To fit waist (inches)  | 22"  | 24"  | 26"  | 28"  | 30"  | 32"  | 34"  | 36"  | 38"  |
| 1/2 Waist (cm)*        | 63.3 | 68.4 | 73.5 | 78.6 | 83.7 | 88.7 | 93.8 | 98.9 | 104  |
| 1/2 Hip (cm)*          | 36.6 | 39.5 | 42   | 44.5 | 47.1 | 49.6 | 52.2 | 54.7 | 57.2 |
| Inside Leg 29"         | 73.7 | 73.7 | 73.7 | 73.7 | 73.7 | 73.7 | 73.7 | 73.7 | 73.7 |
| Inside Leg 31"         | 78.7 | 78.7 | 78.7 | 78.7 | 78.7 | 78.7 | 78.7 | 78.7 | 78.7 |
| Inside Leg 33"         |      |      |      |      | 83.8 | 83.8 | 83.8 | 83.8 | 83.8 |